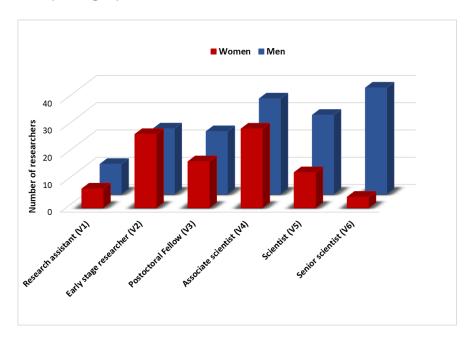

Graph 1: Statistical distribution of women and men in scientific departments according to salary category.

Table 2: Women in decision-making bodies. Number of persons.

| Decision-making body                      | Total | Wor | men |
|-------------------------------------------|-------|-----|-----|
| Director's Board                          | 6     | 1   | 17% |
| Board of the Institute (all members)      | 15    | 3   | 20% |
| Board of the Institute (internal members) | 10    | 2   | 20% |
| Supervisory Board (all members)           | 5     | 2   | 40% |
| Supervisory Board (internal members)      | 1     | 0   | 0   |
| Heads and Deputy heads of the departments | 24    | 4   | 17% |
| Heads of support sections                 | 5     | 3   | 60% |